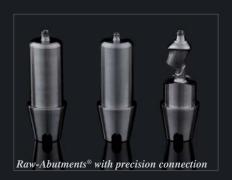

ACME Dental Laboratory
1234 Main Street | Anytown, AB12 2CD
Phone: 0123 456 789 | Fax: 0123 456 788

Mail: info@dentallaboratory.com | Homepage: www.dentallaboratory.com

Logo: jpg (300 dpi) or PDF (as vector file)

### Individual titanium abutments

## 100% precise, durable, biocompatible

From now on, we mill individual titanium abutments for your needs!



- **High quality material:** biocompatible Titan 5 from Zirkonzahn (in compliance with ASTM-standard)
- Precision: industrially precast implant connections for the most common implant systems
- **Unlimited:** endless possibilities for abutment geometries and emergence profiles

# PERSONALISED REVERSE SIDE RAW-ABUTMENT® – VARIANT 1

## FOR MORE INFORMATION

PHONE +39 0474 066 680



ACME Dental Laboratory
1234 Main Street | Anytown, AB12 2CD

Phone: 0123 456 789 | Fax: 0123 456 788

Mail: info@dentallaboratory.com | Homepage: www.dentallaboratory.com

Logo: jpg (300 dpi) or PDF (as vector file)

### Individual titanium abutments

## 100% precise, durable, biocompatible

From now on, we mill individual titanium abutments for your needs!



- High quality material: biocompatible Titan 5 fro