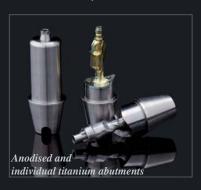

### Individual titanium abutments

## 100% precise, durable, biocompatible

From now on, we mill individual titanium abutments for your needs!

- High quality material: biocompatible Titan 5 from Zirkonzahn (in compliance with ASTM-standard)
- **Precision:** industrially precast implant connections for the most common implant systems
- **Unlimited:** endless possibilities for abutment geometries and emergence profiles
- **Aesthetics:** can be anodised in 7 different colours to help mask the titanium under the zirconia
- Expert advice